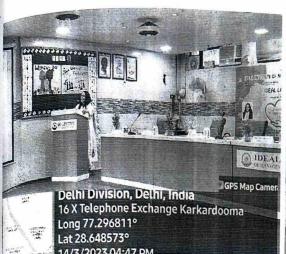

Ref. No.-IIMT/2021/NOV/REPORT/LAC/06

15th March, 2022

REPORT

On

Online Awareness and Sensitization Programme

On

"Ageing with Dignity and Promoting Inter-Generational Bond Organized by

Legal Aid Clinic, School of Law, IIMT

In association with

National Institute of Social Defence, Ministry of Social Justice and Empowerment, Government of India

And NGO Anugraha On March 15, 2022

Legal Aid Clinic, School of Law, IIMT in association National Institute of Social Defence, Ministry of Social Justice and Empowerment, Government of India and NGO Anugraha organized an Awareness and Sensitization Programme on "Ageing with Dignity and Promoting Inter-Generational Bonding", on Tuesday, March 15, 2022 in the Main Auditorium of the institute. The Awareness and Sensitization Programme was organized under the guidance of Prof. (Dr.) Arun Gupta, Principal, School of Law, IIMT.