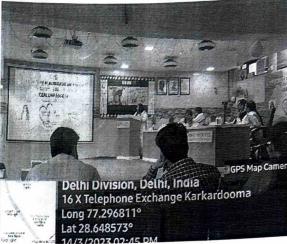

Ref. No.-IIMT/2021/NOV/REPORT/LAC/06

15th March, 2022

REPORT

On

Online Awareness and Sensitization Programme

On

"Ageing with Dignity and Promoting Inter-Generational Bond Organized by

Legal Aid Clinic, School of Law, IIMT

In association with

National Institute of Social Defence, Ministry of Social Justice and Empowerment, Government of India

And NGO Anugraha On March 15, 2022

Legal Aid Clinic, School of Law, IIMT in association National Institute of Social Defence, Ministry of Social Justice and Empowerment, Government of India and NGO Anugraha organized an Awareness and Sensitization Programme on "Ageing with Dignity and Promoting Inter-Generational Bonding", on Tuesday, March 15, 2022 in the Main Auditorium of the institute. The Awareness and Sensitization Programme was organized under the guidance of Prof. (Dr.) Arun Gupta, Principal, School of Law, IIMT.