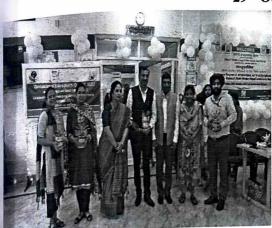

#### REPORT

Legal Aid Clinic, School of Law, IIMT with DLSA (Shahdara) jointly organized a Nukkad Natak. It was conducted on the occasion of International Women Day i.e, on 8<sup>th</sup>March, 2022 at Patparganj Village and Shresth Vihar. The object behind these kind of program was to initiate an awareness campaign with respect to the provision of free legal aid in common people.

The Programme was organized under the guidance and tireless efforts of the Revered Prof. (Dr.) Arun Gupta, Principal, School of Law, IIMT with DLSA and for the prompt execution of this program. The objective of the Nukkad Natak is to promote an inclusive legal system to ensure fair and meaningful justice to the marginalized and disadvantaged sector .

As a part of this program and after practicing for a week the volunteers from ideal Institute of Management and Technology and School of Law performed a street play at two different locations namely, Patparganj Village and Shresth Vihar.

The students were accompanied to the locations by Prof. (Dr.) Hemlata Sharma (Vice Principal, School of Law) and Mr Jasdeep Singh (In charge Legal Aid Clinic, School of law). The subject of the play was Sexual violence in public spaces in day to day lives.