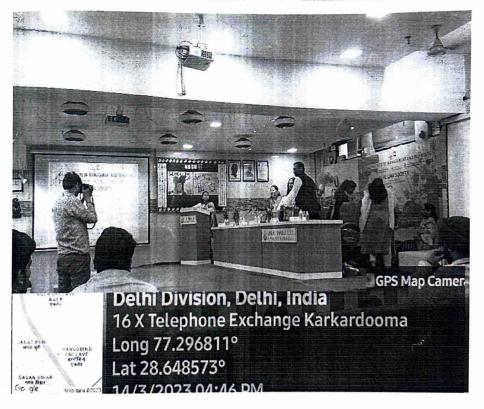

Ref. No.-IIMT/2021/NOV/REPORT/LAC/06

15th March, 2022

REPORT

On

Online Awareness and Sensitization Programme

On

"Ageing with Dignity and Promoting Inter-Generational Bond Organized by

Legal Aid Clinic, School of Law, IIMT

In association with

National Institute of Social Defence, Ministry of Social Justice and Empowerment, Government of India

And NGO Anugraha On March 15, 2022

Legal Aid Clinic, School of Law, IIMT in association National Institute of Social Defence, Ministry of Social Justice and Empowerment, Government of India and NGO Anugraha organized an Awareness and Sensitization Programme on "Ageing with Dignity and Promoting Inter-Generational Bonding", on Tuesday, March 15, 2022 in the Main Auditorium of the institute. The Awareness and Sensitization Programme was organized under the guidance of Prof. (Dr.) Arun Gupta, Principal, School of Law, IIMT.