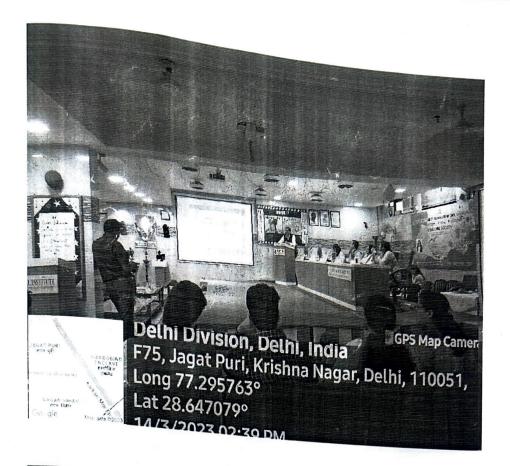

## "NEXUS FIESTA"

One-Week Skill Development & Awareness Programme for Students' Progression & Recreation

8<sup>th</sup> March - 16<sup>th</sup> March, 2022

8th March Nukkad Natak in Community

9th March

Legal Quiz