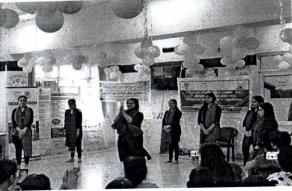

## INVITATION FOR INTERNATIONAL DAY OF OLDER PERSONS

Programme" in association with Legal-Aid Clinic of IDEAL INSTITUTE OF MANAGEMENT AND TECHNOLOGY. All of you are requested to kindly grace this special occasion dedicated to 'Elderly Women'. The students of BA LLB shall be performing a 'Nukkad Natak' on the theme of Welfare of Senior Citizens & Maintenance Act, 2007. Dr. Rashmi Singh, (IAS) Director, Department of Social Welfare & WCD, Government of Delhi NCT shall be the Chief Guest among other dignitaries from DSLSA and other social organisation. The programme will also be encompassing — Lecture on 'Laws related to women and elderly', gynae check up, music and fun activities, participation by women inmates of an old age home and cultural program by youth and elderly followed by refreshments provided by ROTARY CLUB.

Day- Friday, Date- 29<sup>th</sup> October 2021 Time- 10:00 a.m. onwards Venue- Swabhiman Parishad, Kasturba Nagar

For more details contact the undersigned:-

Mr. Jasdeep Singh

Senior Assistant Professor, Law

#### REPORT

Elders are the treasure house of knowledge and wisdom and it is our country's tradition to respect them, the Legal Aid Cell, Ideal Institute of Management and Technology in association with the Delhi State Legal Service Authority celebrated the Elders Month by the title "मात्शक्त", a special valedictory program meant to honour and uplift the spirits of the elderly women of the society on 29th October 2021 at Swabhiman Parisar. Ms. Shyamala S. Kundar, Member, National Commission for Women was the Chief Guest for the program. The event was graced by various luminaries guest such as Ms. Namrita Aggarwal, Ld. Addl. Secretary, DSLSA, Dr. Rashmi Singh, IAS, Special Secretary cum Director, DSW&WCD, GNCT, Mrs. Sameera Nazeer, eminent legal expert & philanthropist, Ms. Saema Jamil, Secretary, DLSA East alongside Dr. Arun Gupta, Vice Principal, School of Law, Ideal Institute of Management and Technology. The Legal Aid Cell of the institute under the aegis of the IOAC contributed to the success of the event as the enthusiastic students prepared and performed a powerhouse performance depicting the issues a girl child faces from her birth to old age which was very well perceived and appreciated by the target audience. The program was coordinated and attended by Mr. Jasdeep Singh, Incharge Legal Aid Cell, Ms. Anjali Nair, Member, Legal Aid Cell and Ms. Chandrika Sharma, CCA Incharge.

#### **Brief Summary of the Program**

The celebrations commenced by felicitation of the Chief Guest and the other guests which was followed by a dynamic fashion shows titled dancing dadis in which the elderly women of the old age home and recreational center expressed their matriarchal status by a invigorating and powerful fashion walk. Followed by an uplifting talk by the guest and speaker of the event Mrs. Sameera Nazeer, eminent legal expert & philanthropist who shared her own experience to motivate the elderly women to be more vigilant and confident as she iterated that not only one herself has the power to transform her life even the law of the land ensures and guarantees her welfare, security and protection. The emotional atmosphere was again shifted to a cheerful one by an energetic dandiya dance performance by the group of elderly women choreographed by Ms. Monika. The dance performance was followed by a powerhouse Nukkad performance by the Para Legal Volunteer of the Ideal Institute of Management and Technology on a monologue on women emphasizing the present condition of the women of the society in various phases of her life, battling the gender discrimination prevalent in the society right from her birth, to the sacrifices and cultural biases she has to face in her adolescence to the troublesome marital life fulfilling the demands and responsibilities of her in-laws. Later on in her last years where she has to enjoy as a matriarch she again falls victim to the abuse of her children and daughter-in-law and as such episodes are in whole time high as suggested and reflected by various empirical studies. The monologue on the women was so correctly portrayed by the students that the entire auditorium was emotionally travelling with their nukkad which began with a high pitched noise and ended on an