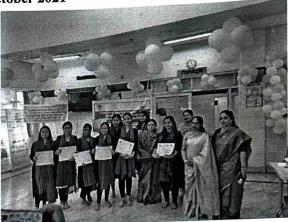

Legal Aid Clinic & PLVs

In-charge

26/10/21

Dury 10/21

Under the aegis of IQAC
LEGAL AID CELL, IIMT

**Organises** 

Celebration of Elders Month

"मात्रशक्ति"

#### REPORT

Elders are the treasure house of knowledge and wisdom and it is our country's tradition to respect them, the Legal Aid Cell, Ideal Institute of Management and Technology in association with the Delhi State Legal Service Authority celebrated the Elders Month by the title "मात्शक्त", a special valedictory program meant to honour and uplift the spirits of the elderly women of the society on 29th October 2021 at Swabhiman Parisar. Ms. Shyamala S. Kundar, Member, National Commission for Women was the Chief Guest for the program. The event was graced by various luminaries guest such as Ms. Namrita Aggarwal, Ld. Addl. Secretary, DSLSA, Dr. Rashmi Singh, IAS, Special Secretary cum Director, DSW&WCD, GNCT, Mrs. Sameera Nazeer, eminent legal expert & philanthropist, Ms. Saema Jamil, Secretary, DLSA East alongside Dr. Arun Gupta, Vice Principal, School of Law, Ideal Institute of Management and Technology. The Legal Aid Cell of the institute under the aegis of the IOAC contributed to the success of the event as the enthusiastic students prepared and performed a powerhouse performance depicting the issues a girl child faces from her birth to old age which was very well perceived and appreciated by the target audience. The program was coordinated and attended by Mr. Jasdeep Singh, Incharge Legal Aid Cell, Ms. Anjali Nair, Member, Legal Aid Cell and Ms. Chandrika Sharma, CCA Incharge.

#### **Brief Summary of the Program**

The celebrations commenced by felicitation of the Chief Guest and the other guests which was followed by a dynamic fashion shows titled dancing dadis in which the elderly women of the old age home and recreational center expressed their matriarchal status by a invigorating and powerful fashion walk. Followed by an uplifting talk by the guest and speaker of the event Mrs. Sameera Nazeer, eminent legal expert & philanthropist who shared her own experience to motivate the elderly women to be more vigilant and confident as she iterated that not only one herself has the power to transform her life even the law of the land ensures and guarantees her welfare, security and protection. The emotional atmosphere was again shifted to a cheerful one by an energetic dandiya dance performance by the group of elderly women choreographed by Ms. Monika. The dance performance was followed by a powerhouse Nukkad performance by the Para Legal Volunteer of the Ideal Institute of Management and Technology on a monologue on women emphasizing the present condition of the women of the society in various phases of her life, battling the gender discrimination prevalent in the society right from her birth, to the sacrifices and cultural biases she has to face in her adolescence to the troublesome marital life fulfilling the demands and responsibilities of her in-laws. Later on in her last years where she has to enjoy as a matriarch she again falls victim to the abuse of her children and daughter-in-law and as such episodes are in whole time high as suggested and reflected by various empirical studies. The monologue on the women was so correctly portrayed by the students that the entire auditorium was emotionally travelling with their nukkad which began with a high pitched noise and ended on an