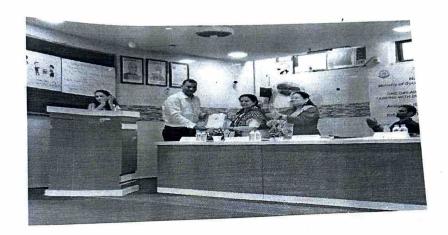

Ref. No.-IIMT/2021/NOV/REPORT/LAC/06

15th March, 2022

REPORT

On

Online Awareness and Sensitization Programme

On

"Ageing with Dignity and Promoting Inter-Generational Bond Organized by

Legal Aid Clinic, School of Law, IIMT

In association with

National Institute of Social Defence, Ministry of Social Justice and Empowerment, Government of India

And NGO Anugraha On March 15, 2022

Legal Aid Clinic, School of Law, IIMT in association National Institute of Social Defence, Ministry of Social Justice and Empowerment, Government of India and NGO Anugraha organized an Awareness and Sensitization Programme on "Ageing with Dignity and Promoting Inter-Generational Bonding", on Tuesday, March 15, 2022 in the Main Auditorium of the institute. The Awareness and Sensitization Programme was organized under the guidance of Prof. (Dr.) Arun Gupta, Principal, School of Law, IIMT.

The awareness session was comprised of lecture and dialogue with the panel of revered speakers for the day Dr. Abha Chaudhary, Founder and Chairperson Anugraha, Smt. Rajkumari, Vice President, Anugraha, Prof. (Dr.) Arun Gupta, Principal, School of Law, IIMT, Prof. (Dr.) Hemlata Sharma, Vice-Principal, School of Law, IIMT along with Ms. Prerna Gulati, Sr. Assistant Professor, School of Law, IIMT to aid the students with the insightful experience and understanding the key aspects of related law and societal constraints relating to the maintenance of the senior citizens.

The programme in its initiation started with lighting of the lamp and felicitation of the Hon'ble speakers. Followed by the session which comprised of lecture on wide array of topics where Dr. Abha Chaudhary, Founder and Chairperson, Anugraha gave an in-depth understanding of Anugraha its composition and functions that it has carried out under its various initiatives since its inception which was followed by a real-life aspects explained by Smt. Rajkumari, Vice-President, Anugraha.

After encompassing the societal domain the student were then sensitized towards the legal aspects which were very eloquently taken by the Hon'ble Prof. (Dr.) Arun Gupta, Principal, School of Law, IIMT and Prof. (Dr.) Hemlata Sharma who took the session further to the conceptual clarity on the

topic. The session went ahead with the modern developments in the related law being covered by Ms. Prerna Gulati, Sr. Assistant Professor, School of Law, IIMT. Ma'am in her lecture talked about the various problems that the 21<sup>st</sup> Century towards the dissemination of awareness amongst the youth and the requirement of proper policy towards the dissolution of the said problems in the present society. Ma'am then concluded the lecture on the requirement amalgamation of policy vis a vis its practical implementation.

The awareness programme continued with a play by the Students of Law, where they narrated the actions of modern society in its various forms by a drama centered around dilemma of modern day lifestyle reflecting the deficit of value Education in the Modern Day Youth and the same being fulfilled by Inter Generation Bonding which was the very theme of the programme. The drama by students was highly praised by the Hon'ble Speakers and was assured to be promoted to the extent of being presented before luminaries in the current administration in the days to come and it was also enunciated with a recognition to School of Law, IIMT and its students for its contribution in the furtherance of the very cause on which Anugraha was established.

The session followed by the presentation of Letter of appreciation to all the revered speakers for the day for the gracious presence and deliverance on the very topic which was concluded by Vote of Thanks given by Mr. Jasdeep Singh, Sr. Assistant Professor, School of Law, IIMT. The event ended with the playing of the National Song remembering the national heroes who tirelessly serve the country.