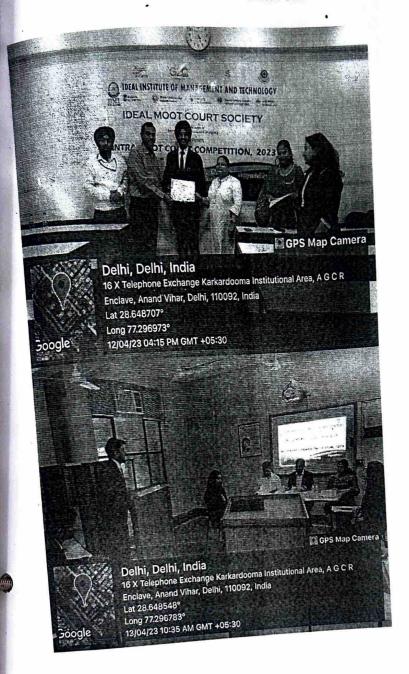

10

under the aegis of Internal Quality Assurance Cell (1QAC)

SCHOOL OF LAW

organises