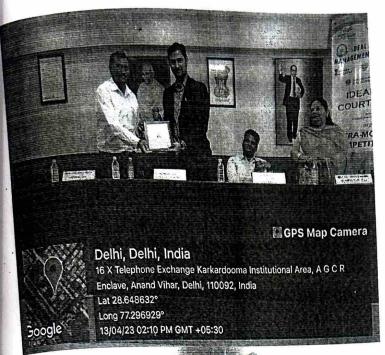

10

under the aegis of Internal Quality Assurance Cell (1QAC)

SCHOOL OF LAW

organises