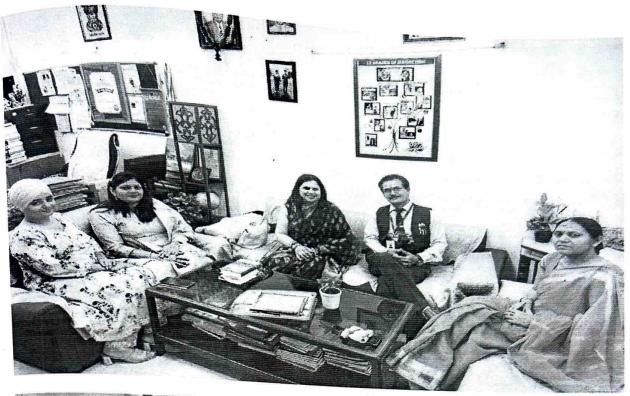

| 4 | 25.04.2023                | Seminar                                                                                                                                                 | Women Achievement: A<br>Power to Create, Nurture<br>and Transform  | 142 | Women<br>Development<br>Cell                                                                                                                                      | Dr. Vineeta<br>Sharma,<br>Chairperson,<br>WDC                | 7.1.1 |       |
|---|---------------------------|---------------------------------------------------------------------------------------------------------------------------------------------------------|--------------------------------------------------------------------|-----|-------------------------------------------------------------------------------------------------------------------------------------------------------------------|--------------------------------------------------------------|-------|-------|
| 5 | 12.04.2023-<br>13.04.2023 | Intra Moot Court Competition                                                                                                                            | Criminal Law Problem<br>(Acid Attack)                              | 42  | Ideal Law<br>Society                                                                                                                                              | Ms. Prerna<br>Gulati Mr.<br>Jasdeep Singh<br>Ms. Anjali Nair | 7.1.1 |       |
| 6 | 14.03.2023                | Seminar                                                                                                                                                 | International Women's Day<br>(Commemoration)                       | 74  | Ideal Law<br>Society                                                                                                                                              | Dr. Sangeetha<br>Abraham Mr.<br>Jasdeep Singh                | 7.1.1 |       |
| 7 | 12.01.2023                | IIMT Model United Nations                                                                                                                               | UNCSW - Gender Equity:  Key to Global  Development and  Enrichment | 20  | IIMT                                                                                                                                                              | Headed By: Dr.<br>Seema Nath<br>Jain                         | 7.1.1 |       |
| 8 | 14.10.2022                | Awareness Programme-cum-<br>Lecture Series                                                                                                              | Cyber Crime and POSH<br>Act, 2013                                  | 115 | Legal Aid<br>Clinic                                                                                                                                               | Headed By: Mr.<br>Jasdeep Singh                              | 7.1.1 | 7.2.1 |
| 9 | 15.03.2022                | NEXUS FIESTA- One Week Skill Development and Awareness Programme for Students Progression and Recreation, One Day Awareness and Sensitization Programme | Ageing with Dignity & Promoting Inter- Hyper Generational Bounding | 137 | Legal Aid Clinic, IIMT in collboration with National Institute of Social Defence, Ministry of Social Justice and Empowerment, Government of India & NGO- Anugraha | Mr. Jasdeep<br>Singh                                         | 7.1.1 | 7.2.1 |