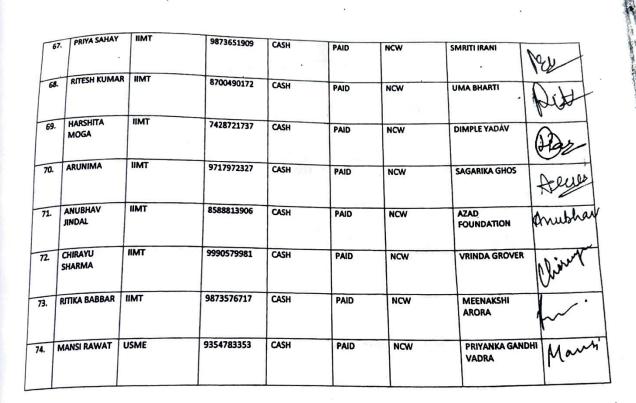

#### Attendance Sheet

| CNo  | Name                  | Father's Name       | Class                        | Signature |
|------|-----------------------|---------------------|------------------------------|-----------|
| S.No | Name                  | Tuttion of Name     | <b>A</b> 1                   |           |
| 1.   | Deeparshu             | Mahesh              | 2 <sup>51</sup> year<br>Sa A | a full    |
| 2.   | Mohammad              | Mohammad            | 1st year<br>Sec-A            | Azhen     |
| 3.   | Azhan<br>Asiyan Ramat | Rajeer Rawar        | Sec-A                        | a Co      |
| 4.   | Dipanker 8 harman     | Sariny Sharma       | 1st year<br>Sec - B          | Bur       |
| 5.   | Ishon                 | Chonder Erobail     | let year                     | Ish       |
| 6.   | Grashant              | Kripal Singh        | 1st sean                     |           |
| 7.   | Zahya Ilyar           | Mobd. Ilyar         | set year                     | John      |
| 8.   | Sunidhi Singh         | Ran . Avun Kr. Sigh | 1styear                      | Sumalli   |
| 9.   | Harshita Pahusal      | Yogen Pahwas        | 1st year<br>Sec B            | Afahurel. |
| 10.  | Oupti Raghan          | Kuldup Raghan       | 1st year<br>su-B             | Dupte     |

| S.No | Name                            | Father's Name              | Class                     | Signatures |
|------|---------------------------------|----------------------------|---------------------------|------------|
| 11.  | Divy a pumari                   | nohan                      | igr<br>San R              | Dinge      |
| 12.  | Manika .                        | Manoj                      | er. B                     | wanifor -  |
|      | Shauma                          | Shauma                     | Sec. A                    | David a 1  |
| 13.  | Navya                           | Gulshan<br>Popli           | and year<br>sec A         | Daufly?    |
| 14.  | lauya                           | Ajay uppal                 | Su A<br>2nd year<br>Sec A | Kaing .    |
| 15.  | 9                               | he winod Kenner            | 2 notiger                 | Varrely    |
| 16.  | Vaishaly                        | Mr. And Singh              | and year<br>sec-A         | Rounds     |
| 17.  | Aman Kr. Sharm                  | - i CI                     | 2-14-<br>A                | 1-4-5      |
| 18.  | Rislita                         | Sanley Jour.               | let yn. B                 | Cjun       |
| 19.  | Risluta<br>Jain:<br>Tanya singh | Mr. Khajan Singh           | 1st year A                | Tomes      |
| 20.  | Payor Aggree of.                | Mr. Deepak                 | Lot years                 | Post.      |
| 21.  | Ojasvi Setni                    | Ms. Sanjeev kumar<br>Sethi | 1st year A                | ganing     |
| 22.  |                                 | Ma. Raui                   | 1st year.                 | Dood.      |
| 23.  | Panpleet Singh.                 | Mr. courtagisingh.         | I. St grad.               | Parplet.   |
| 24.  | Jagrif Sahui                    | Hr. bragan deep.           | Istycari                  | Lagrik     |
| 25.  | Shashuat Jain                   | Mu. Anil, Ku. Jain         | 4th year                  | Shumboat   |
| 26.  | SRISHTI SHARMA                  | nu Tribhuwan<br>Sharme     | 4 th year                 | Sienti     |
|      |                                 |                            | U                         |            |

| S.No Name Father's Name Class  27. TANYA GUPTA Nr. RAHUL GUPTA 4th year  28. Dakshta Kapoor Me Anis Kapoor 4th year  29. Hemant Sharma Me Vinod K. Sharma 4th year  30. Nandini Jaiswal Narendon Jaiswal 3RD Year  31. Muslean Singh Yogesh Bel Singh 3RD Year | Dan<br>Mines.<br>randin |
|----------------------------------------------------------------------------------------------------------------------------------------------------------------------------------------------------------------------------------------------------------------|-------------------------|
| 28. DAKShta Kapoor Me Anil Kapoor 4th year  29. Hemant Sharma Mr Vinod K. Sharma 4th year  30. Nandini Jaiswal Narendon Jaiswal 3RDYear                                                                                                                        | randini                 |
| 28. DAKShta Kapoor Me Anil Kapoor 4th year  29. Hemant Sharma Mr Vinod K. Sharma 4th year  30. Nandini Jaiswal Narendon Jaiswal 3RDYear                                                                                                                        | randini                 |
| 28. Dakshta Kapoor Me Anil Kapoor 4th year  29. Hemant Sharma Me Vinod K. Sharma 4th year  30. Nandini Jaiswal Narendon Jaiswal 3RDYear                                                                                                                        | randini                 |
| Hemant Sharma MR Vinod K. Sharma 4th year  30. Nandini Jaiswal Narendon Jaiswal 3RDYear                                                                                                                                                                        | nandin's                |
| 30. Nandini Jaiswal Narendon Jaiswal 3RDYear                                                                                                                                                                                                                   | which                   |
| 1 . 010: 1 205 4:00                                                                                                                                                                                                                                            |                         |
| Musean Singh Yogest Kal Singh 3KD Harr                                                                                                                                                                                                                         | (3) $(3)$ $(4)$         |
| 32. TANYS KASHYAP BEPAN KUMAR. 3RD YEAR                                                                                                                                                                                                                        | Jan Co                  |
| 33. NAMAN SITEWDER SINGH 3" YEAR 2                                                                                                                                                                                                                             | Manyan                  |
| 34. Rooth Kapruwan Suni Kapruwan 3 1/2 /201 1                                                                                                                                                                                                                  | Cartatapravan           |
| 35. Shailendra Brogeon-B                                                                                                                                                                                                                                       | ashish                  |
| 36. Ritesh kumar Mr. Sudesh kum 3rd years                                                                                                                                                                                                                      | Ritesh                  |
| 37. Nitesh kumar Mr. Sudeshkumar 3rd year-B (                                                                                                                                                                                                                  | Piteshk.                |
| 38. Rôya Takkar Mr. Ashok Takkar 3rd year B                                                                                                                                                                                                                    | Jen of                  |
| 39. Ravel Singh Hr. Millind Prostop 3rd year B                                                                                                                                                                                                                 | Vo?                     |
| 40. Promula Bisht Ms. Joshed Birgh 3rd years B                                                                                                                                                                                                                 | 15                      |
| 41. Taran Shaster Mr. Mayane Kunga 3rd years 8                                                                                                                                                                                                                 |                         |
| 42. Rospanshu Malik Mr. Krishan 18t yran B                                                                                                                                                                                                                     | Du.                     |

| S.No     | Name                 |                                    |                   |            |
|----------|----------------------|------------------------------------|-------------------|------------|
| 4 90     |                      | Father's Name                      | Class             | Signatures |
| 43.      | Rudrech Eachdeme     | Mr. Sary'ay Boundera               | 1st B             |            |
| 44.      | Sunit Singh          |                                    |                   | Rouhheur   |
| 45.      | thishi               | Mr. Balwant<br>Singh               | I" A              | المناهات   |
| 46.      |                      | Mr. Vishwagi't<br>Mangla<br>Mangla | 4th A             | Cham.      |
| 47.      | Sargam Vohea         | Volka                              | 4 th A            | largam     |
| 48.      | Dhrur brupta         | Mr. Dalip<br>Kuman Gupta           | 4m A              | DGuffe     |
| 49.      | Yash Agarwal         | Mr Sanjew<br>Ogazival              | 2nd B             | Jaenty     |
| 50.      | Archi Rothore        | MrSanjeen kumar<br>Singh           | 2 <sup>nd</sup> A | A          |
| 51.      | Abyansh shokeen      | Mr. Kuldeeh Singh                  | 3rd B'            | 4          |
|          | Horas Gandan         | 43. ashak Kumon                    | 3m B              | Mond       |
| 52.      | Shrairanhumor        | Ravinderhuman                      | 2rd B             | Sam?       |
| 53.      | Priyanshi chaudhang  | Jitendua Pal                       | 4t A              |            |
| 54.      | Divya drishti Shorma | Vishwabandhy<br>shanna             | 1" A              | South .    |
| 55.<br>, | Anjali anyal         | Manoj Goyal                        | Tat B             | Anteu      |
| 56.      | Falguni shome        | Upendra Shama                      | 1 A               | Jacken     |
| 57.      | Pratham Sungal       | Rajesh Kuman 1<br>Sehgal           | L"B               | Sattan     |
| 58.      | Amit                 | Dilip Kumar                        | 1" B              | ALE.       |

| S.No  | Name                 | Fall 1 M                  | T                 |            |
|-------|----------------------|---------------------------|-------------------|------------|
| 5.110 | Manie                | Father's Name             | Class             | Signatures |
|       |                      |                           |                   |            |
| 59.   | Rixhita Cupta        | Manish Grupta             | 2 B               | Rishita    |
| 60.   | Nitisha Soni         | Nitin Soni                | LM B              | hours      |
| 61.   | Ekta                 | Kamal Kisher<br>Verma     | 2nd B             | EXE        |
| 62.   | Shruti Abhinandan    | Manoj tuman<br>Abhinandan | 2nd B             | Just       |
| 63.   | Kakshay<br>Khamma    | Sh. Yash Pal Khanova      | 4th A             | Jalashay   |
| 64.   | Ronal Shalma         | PrinceSharma              | and B             | faral      |
| 65.   | Swakeha<br>Handhijan | Haveille<br>Handhyan      | and B             | Vm.        |
| 66.   | Yaeh Agrawal         | Vikas Agrawal             | 2nd B             | H.         |
| 67.   | Janisha Ahuja        | Navendæri<br>Ahvya        | 2nd B             | 1 Almie    |
| 68.   | Komal Yadav          | DIDP Yadav                | 2 <sup>nd</sup> B | Agadous.   |
| 69.   | Proditya             | Col. Dhamajlet<br>Huidnom | and B             | Durch      |
| 70.   | Showell              | mr. Litender Iha          | 1 <sup>st</sup> A | Shusi      |
| 71.   | Stadhl John          | Mr. Jitender Jam          | 1st A             | Stadke-    |
| 72.   | Hanna Perry          | Mr Ravi Percy             | 1 <sup>st</sup> A | Dame.      |
| 73.   | Alisha Massey        | MH. Deepak Massey         | 1 <sup>s4</sup> A | Phina      |
| 74.   | Anushka Ahand        | Mu. D.P. Anand            | 2nd A             | Anashk     |

| 1 |      | Name               |                              |                    |             |
|---|------|--------------------|------------------------------|--------------------|-------------|
| 1 | S.No | Name               | Father's Name                | Class              | Signatures  |
| - | 75.  | Annurama Tanya     | Mr. Anil Tanya               | 2nd A              | Annurama    |
|   | 76.  | Brashni kothuria   | Mr. Vipul Kathunia           |                    | 19 then     |
|   | 77.  | Bhavya Saxena      | Mr højnersh Soxena           | 2nd .A             | Boxera      |
|   | 78.  | Kartik sharma      | Mr. Lanjeev Kumar            | 2nd A              | Kartil home |
|   | 79.  | Tanistka           | Mu. Satishkunan              | 13 B               | Janualle    |
|   | 80.  | Shriya Garg        | Mr. Pravesh Kuman            |                    | griya       |
|   | 81.  | Rotika Tongaria    | Mr Dinesh Kumas              | 14-8               | Rither      |
|   | 82.  | Latha Preman       | Mr. K.S. PREMAN              | 2 <sup>rd</sup> -A | Lether.     |
|   | 83.  | Perepe vasami      | Perepu Viewanadham           | 1st-A              | 48am        |
|   | 84.  | Ansul Tiwen'       | Mr. Sunil Sharma             | 1st B              | pula la la  |
|   | 85.  | Rajshree           | Mr. Ranvier Singh<br>Rathi   | 1st A              | Dajsheree   |
|   | 86.  | Priya Sahay        | M. Sanjay Kumar              | 391 - B            | Poiya       |
|   | 87.  | Prachi Rathore     | Ms. Assind Rathase           | 3rd B              | Brachi      |
|   | 88.  | Shreya Shermo      | Mr. Arwragshame              |                    | grows       |
|   | 89.  | Siusha chatterlier | Mar. Subul at a Chatt eyi'ee | 3 nd A             | Minisha     |
|   | 90.  | Nidhi Nanda        | Mr. Sanjay Nanda             | 3 rd B             | Gg m        |
|   |      |                    |                              |                    |             |

| 1 |      | Name                  |                        |         | _          |
|---|------|-----------------------|------------------------|---------|------------|
|   | s.No | Hamo                  | Father's Name          | Class   | Signatures |
|   | 91.  | Ribya Ridhi           | Sund Kuman             | 3 m - B | Paysilli   |
|   | 92.  | Tanya Asrora          | Manoj ku Asione        | 14B     | Towns      |
|   | 93.  | Navya Deswal          | Kultur Singh<br>Deswal | 1°+ B   | Haugh      |
|   | 94.  | USJ WAL KUMAK         | VIKAS Kumar            | 15F-B   | leger .    |
|   | 95.  | Rohan                 | Dr L.S. Chaudhary      | 12t - A | Roham      |
|   | 96.  | Siddhaith<br>Shardcai | Sudhir Bheodraj        | list -B | Soldhooth  |
|   | 97.  | Madhan<br>Vouhist     | Privales               | 1st-4   | Yand       |
|   | 98.  | Kantibley<br>Cripta   | Sumit mohan<br>kuman   | 754-3   | afte.      |
|   | 99.  | Aastha                | kay Kartun Supta       | 1st-A - | be -       |
|   | 100. | Auni                  | Rajecv Kapoon          | 184-A   | And        |
|   | 101. | Aay ush<br>Rejpustis  | Brawari Single         | 15-A    | Away       |
|   | 102. | S. Anukshee           | Mr. T. P. Sulcumaran   | 32d - A | Same.      |
|   | 103. | Ruksana               | Wajid Ali              | 3 - A   | Rupsal     |
|   | 104. | Yosh Bhardwaj         | Sanjay Bhardway        | 15+-A   | Yash       |
|   | 105. | -                     | Sanjay Kumar           | 1 st-A  | Hosh       |
|   | 106. | Shahbaz Khan          | Arshad Khan            | Ist - A | Ahbor      |

|      | Name           | Father's Name     | Class             | Signatures |
|------|----------------|-------------------|-------------------|------------|
| S.NO |                | , and a right     | Class             | Signatures |
| 123. | Bhunika Jain   |                   |                   | Bhumfso    |
| 124. | Kriti Agrawal  | Hr Bradey France  | 12ndA             | Parte      |
| 125. | Jahni Bhaday   | Mr. Deepak        | 2nd A             | ful        |
| 126. | Amaan Rehman   | Abdul Rehman      | 15+ B             | Anys       |
| 127. | Tanushka Shavn | Ankit Shaima      | 1 <sup>st</sup> B | Famille    |
| 128. |                | Monoca Volume:    | 150 A             | Juins .    |
| 129. | Lange Jack     | Lalit Jain        | 2nd A             | Aurus .    |
| 130. | Devika Samant  | Dev Singh Samant  | 4mA               | Jen Com    |
| 131  |                | Jeet Mari         | 2nd A             | Alishant o |
| 132  | Kunal Roy      | Ravi Shankor Ray  | 18+ A             | Klarol Por |
| 133  |                | Rajeer Kumar      | 1st B             | 4          |
| 134  | Chandon Rai    | Styam sovoler Pai | II'm A            | Chunden    |
| 135  | Ayush Sharma   | D.C. Shorne       | 15t A             | ASSE       |
| 136  | Amartua        | Ravi              | 4m A              | Ames       |
| 137  |                | Sanjeev Kynor     | 4th A             | Samo       |
| 138  |                |                   |                   |            |

Anugraha RRTC - Attendance Sheet

Principal Principal and Technolog

Page 9

Principal
Ideating that of Technology
(1-deating that of Technology
(1-deating that of Deating that Only Delhi

| 5.No  | Name | Father's Name | Class    | Signatures |
|-------|------|---------------|----------|------------|
| 139.  |      |               | 1        |            |
| 10    |      |               |          |            |
| 140.  |      |               |          |            |
| 141.  |      |               |          |            |
| 142.  |      |               |          |            |
| 143.  |      |               |          |            |
| .144. |      |               |          |            |
| 145.  |      |               |          |            |
| 146.  |      |               |          |            |
| 147.  | 0    |               |          |            |
| 148.  |      |               | 1 10     |            |
| 149.  |      |               |          |            |
| 150.  |      | H H           | <b>\</b> |            |