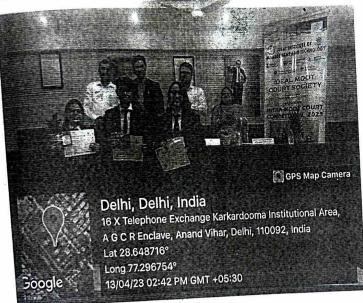

10

under the aegis of Internal Quality Assurance Cell (1QAC)

SCHOOL OF LAW

organises