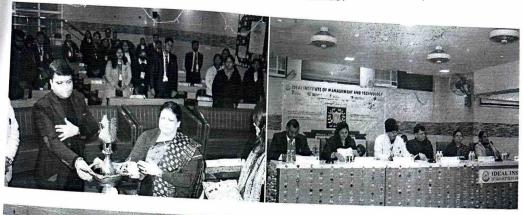

In association with

National Institute of Social Defence, Ministry of Social Justice and Empowerment, Government of India

And NGO Anugraha On March 15, 2022

Legal Aid Clinic, School of Law, IIMT in association National Institute of Social Defence, Ministry of Social Justice and Empowerment, Government of India and NGO Anugraha organized an Awareness and Sensitization Programme on "Ageing with Dignity and Promoting Inter-Generational Bonding", on Tuesday, March 15, 2022 in the Main Auditorium of the institute. The Awareness and Sensitization Programme was organized under the guidance of Prof. (Dr.) Arun Gupta, Principal, School of Law, IIMT.

The awareness session was comprised of lecture and dialogue with the panel of revered speakers for the day Dr. Abha Chaudhary, Founder and Chairperson Anugraha, Smt. Rajkumari, Vice President, Anugraha, Prof. (Dr.) Arun Gupta, Principal, School of Law, IIMT, Prof. (Dr.) Hemlata Sharma, Vice-Principal, School of Law, IIMT along with Ms. Prerna Gulati, Sr. Assistant Professor, School of Law, IIMT to aid the students with the insightful experience and understanding the key aspects of related law and societal constraints relating to the maintenance of the senior citizens.

The programme in its initiation started with lighting of the lamp and felicitation of the Hon'ble speakers. Followed by the session which comprised of lecture on wide array of topics where Dr. Abha Chaudhary, Founder and Chairperson, Anugraha gave an in-depth understanding of Anugraha its composition and functions that it has carried out under its various initiatives since its inception which was followed by a real-life aspects explained by Smt. Rajkumari, Vice-President, Anugraha.