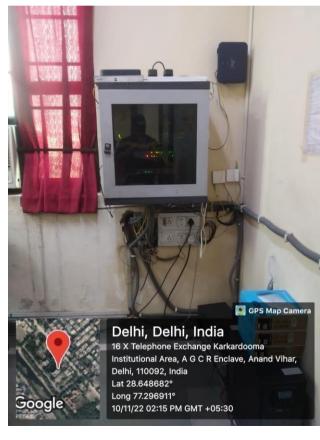

Room No. 508

Server Room(406)

LAN, Wi-Fi

Printer, Scanner, Photocopier

Computer Lab(405)

Computer Lab, 01 LCD Projector, 01 Screen

Compuer Lab, 01 Camera

Computer Lab, 01 Camera