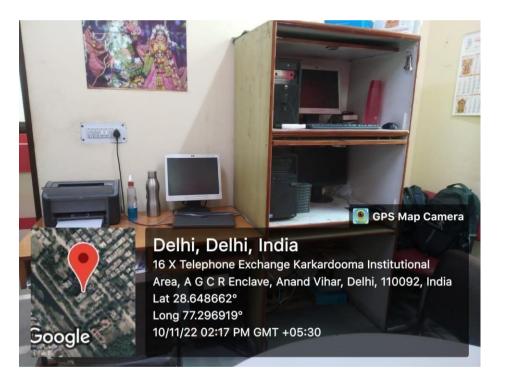

Room No. 508

Server Room(406)

LAN, Wi-Fi

Printer, Scanner, Photocopier

Computer Lab(405)

Computer Lab, 01 LCD Projector, 01 Screen

Compuer Lab, 01 Camera

Computer Lab, 01 Camera