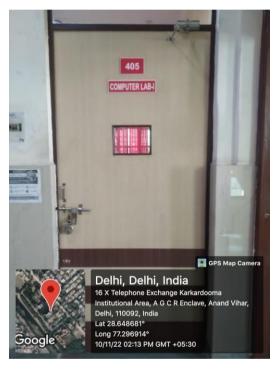

Room No. 508

Server Room(406)

LAN, Wi-Fi

Printer, Scanner, Photocopier

Computer Lab(405)

Computer Lab, 01 LCD Projector, 01 Screen

Compuer Lab, 01 Camera

Computer Lab, 01 Camera

Delhi, Delhi, India 16 X Telephone Exchange Karkardooma Institutional Area, A G C R Enclave, Anand Vihar, Delhi, 110092, India Lat 28.648685° Long 77.296901° 17/11/22 12:33 PM GMT +05:30 Gooale

💽 GPS Map Camera