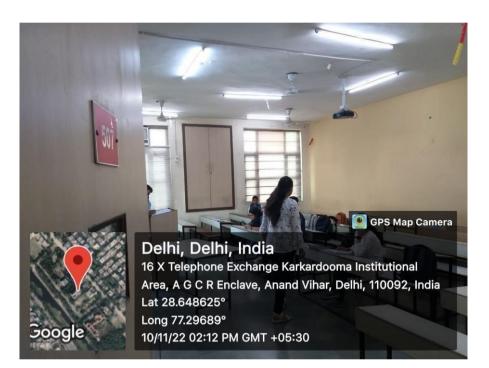

🔋 GPS Ma

2

Projector in Classroom

Main Auditorium, 01 LCD Project and Screen

Main Auditorium, 02 LCD Project and Screen

Main Auditorium, Audio System

Main Auditorium, CCTV-01

Main Auditorium , CCTV - 02