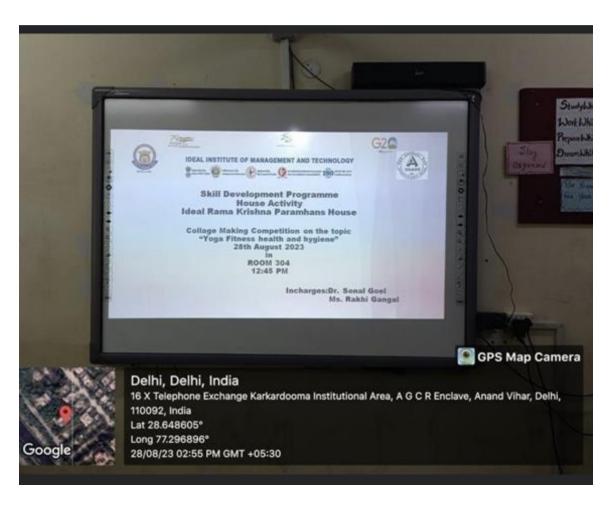

ROOM NO.205, WALL MOUNTED PROJECTOR

ROOM NO.304, WALL MOUNTED PROJECTOR

ROOM NO.504, WALL MOUNTED PROJECTOR

505 GPS Map Camera Delhi, Delhi, India 16 X Telephone Exchange Karkardooma Institutional Area, A G C R Enclave, Anand Vihar, Delhi, 110092, India Lat 28.648648° Long 77.296896° 01/11/22 03:30 PM GMT +05:30 Google