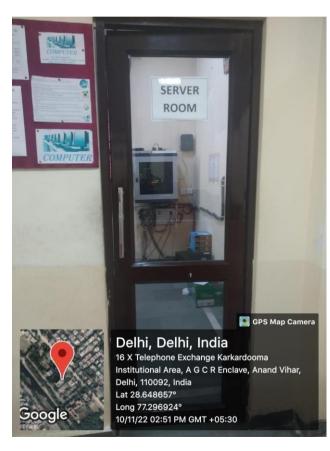

Room No. 508

Server Room(406)

LAN, Wi-Fi

Printer, Scanner, Photocopier

Computer Lab(405)

Computer Lab, 01 LCD Projector, 01 Screen

Compuer Lab, 01 Camera

Computer Lab, 01 Camera