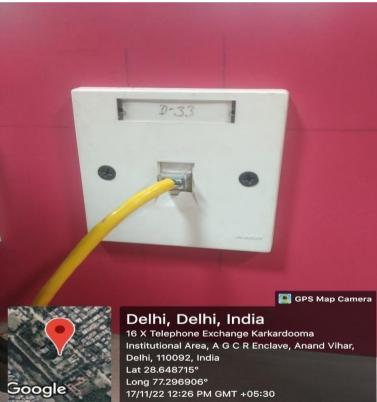

R LAB, WALL MOUNTED PROJECTOR

## CONFERENCE ROOM, WALL MOUNTED PROJECTOR



MAIN AUDITORIUM, BENQ PROJECTOR



MINI AUDITORIUM, SMART PROJECTOR



LAN PORT (12)- CLASSES.



Ground Floor, Wi-Fi Facility





Room No. 004





Room No. 007





First Floor, Wi-Fi Facility





Room No. 108



Second Floor, Wi-Fi Facility



Room No. 203



Room No. 204



Room No. 207





Third Floor, Wi-Fi Facility



Room No. 304





Room No. 307



Fourth Floor, Wi-Fi Facility



Room No. 408



Fifth Floor, Wi-Fi Facility



Room No. 502



Room No. 503



Room No. 504



Room No. 505



Room No. 507



Room No. 508



Server Room(406)



LAN, Wi-Fi



Printer, Scanner, Photocopier



Computer Lab(405)



Computer Lab, 01 LCD Projector, 01 Screen



Compuer Lab, 01 Camera



Computer Lab, 01 Camera



Delhi, Delhi, India 16 X Telephone Exchange Karkardooma Institutional Area, A G C R Enclave, Anand Vihar, Delhi, 110092, India Lat 28.648685° Long 77.296901° 17/11/22 12:33 PM GMT +05:30 Gooale

💽 GPS Map Camera

## LAN PORT – COMPUTER LAB

COLLAR MIC(4)

## SOFTWARES



Microsoft office - 2007

Borland C++

🚺 GPS Map Camera



Visual Basic 6.0

Oracle 9.0



Micro Media Flash 8.0



Micro Media dreamweaver



Linux

Adobe Reader



Windows 11