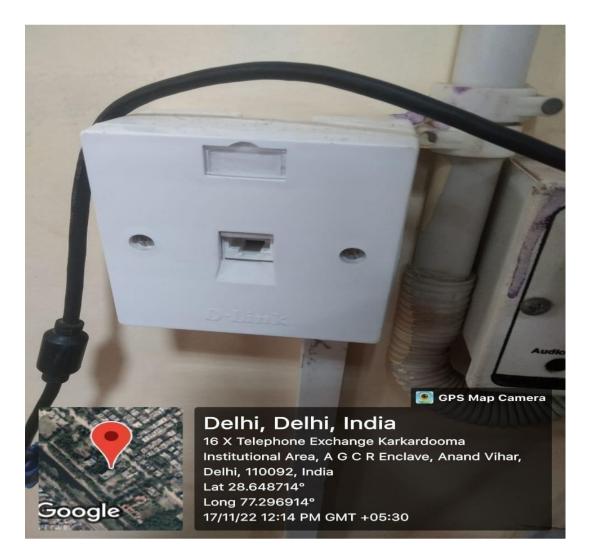

OM NO.007, WALL MOUNTED PROJECTOR



ROOM NO 105, WALL MOUNTED PROJECTOR



ROOM NO. 107, WALL MOUNTED PROJECTOR



ROOM NO.203, WALL MOUNTED PROJECTOR



ROOM NO. 204, WALL MOUNTED PROJECTOR



ROOM NO.205, WALL MOUNTED PROJECTOR



ROOM NO.304, WALL MOUNTED PROJECTOR



ROOM NO.504, WALL MOUNTED PROJECTOR

505 GPS Map Camera Delhi, Delhi, India 16 X Telephone Exchange Karkardooma Institutional Area, A G C R Enclave, Anand Vihar, Delhi, 110092, India Lat 28.648648° Long 77.296896° 01/11/22 03:30 PM GMT +05:30 Google

ROOM NO.505, WALL MOUNTED PROJECTOR



01/11/22 03:30 PM GMT +05:30

ROOM NO.507, WALL MOUNTED PROJECTOR

Google





#### COMPUTER LAB, WALL MOUNTED PROJECTOR

## CONFERENCE ROOM, WALL MOUNTED PROJECTOR



MAIN AUDITORIUM, BENQ PROJECTOR



MINI AUDITORIUM, SMART PROJECTOR



LAN PORT (12)- CLASSES.



Ground Floor, Wi-Fi Facility





Room No. 004





Room No. 007





First Floor, Wi-Fi Facility





Room No. 108



Second Floor, Wi-Fi Facility



Room No. 203



Room No. 204



Room No. 207





Third Floor, Wi-Fi Facility



Room No. 304





Room No. 307



Fourth Floor, Wi-Fi Facility



Room No. 408



Fifth Floor, Wi-Fi Facility



Room No. 502



Room No. 503



Room No. 504



Room No. 505



Room No. 507



Room No. 508



Server Room(406)



LAN, Wi-Fi



Printer, Scanner, Photocopier



Computer Lab(405)



Computer Lab, 01 LCD Projector, 01 Screen



Compuer Lab, 01 Camera



Computer Lab, 01 Camera



Delhi, Delhi, India 16 X Telephone Exchange Karkardooma Institutional Area, A G C R Enclave, Anand Vihar, Delhi, 110092, India Lat 28.648685° Lo