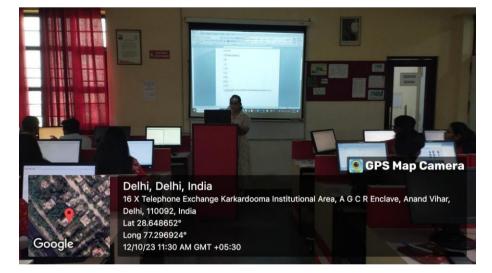

# 4.3.1 *ICT- enabled facilities and other Facilities*

Smart Board

Computer Lab

Projector in Classroom

Online Access in Library

Projector and Mic in Mini Auditorium

Projector and Mic in Main Auditorium

Collar Mic

#### COMPUTER LAB, WALL MOUNTED PROJECTOR