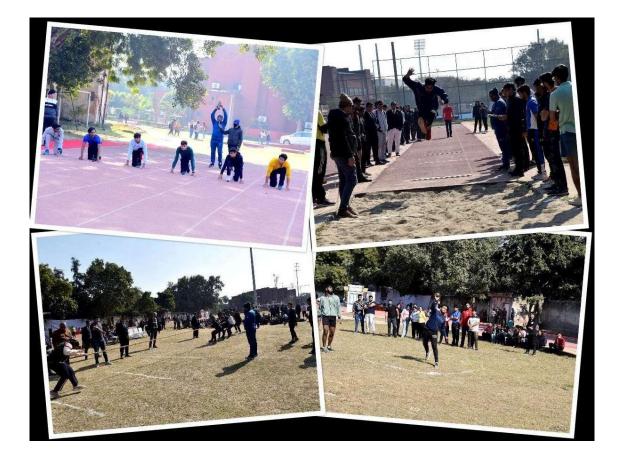

# **National Security Services**

ITS OWN TYPE IN INDIA AND IDEAL SECURITY, DETECTIVE, INTELLIGENCE AND SECURITY CONSULTATANT ORGANISTION

R.O.: 5/37. Gajju Katra, Near Babu Ram School, Shahdara, Delhi-110032 Ph. : 9811886558, 87

Ref. No.

Date 10.4.23

#### To whom it may concern

This is to certify that National Security Services has been providing security services to Ideal Institute of Management and Technology at Plot No. 16X, Karkardooma Institutional Area, Delhi-110092 as per requirement since 2004 to till date.

For NATIONAL SECURITY SERVICES

#### 4.1.1 Infrastructure, Sports, Gym and Cultural Facilities



Indoor Games





#### **Outdoor Games**







#### **University Sports Meet**



Sports Meet in Vivekanand Mahilla College









#### **Cultural Events**









#### Sports Room



#### Fire Extinguisher



#### <u>Garden</u>



**Canteen** 



<u>Lifts</u>



Parking Space



#### Water Cooler



#### **Photocopy Facility**



#### Intercom Facility



Ramp Facility



#### **Rain Harvesting**



<u>GYM</u>



#### **4.1.1** *The Institution has adequate infrastructure and other facilities*

for

a. teaching – learning, viz., classrooms, laboratories, computing equipment etc
b. ICT – enabled facilities such as smart class, LMS etc.

#### Facilities for Cultural and sports activities, yoga centre, games (indoor and outdoor), Gymnasium, auditorium etc

Facilities for Cultural and sports activities, yoga centre, games (indoor and outdoor), Gymnasium, auditorium etc.

| Campus Area