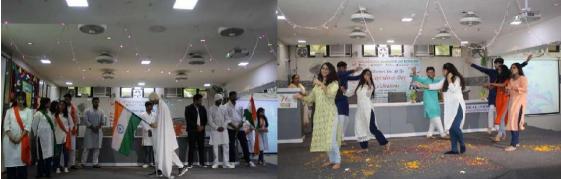

# **National Security Services**

ITS OWN TYPE IN INDIA AND IDEAL SECURITY, DETECTIVE, INTELLIGENCE AND SECURITY CONSULTATANT ORGANISTION

R.O.: 5/37. Gajju Katra, Near Babu Ram School, Shahdara, Delhi-110032 Ph. : 9811886558, 87

Ref. No.

Date 10.4.23

#### To whom it may concern

This is to certify that National Security Services has been providing security services to Ideal Institute of Management and Technology at Plot No. 16X, Karkardooma Institutional Area, Delhi-110092 as per requirement since 2004 to till date.

For NATIONAL SECURITY SERVICES

#### 4.1.1 Infrastructure, Sports, Gym and Cultural Facilities



Indoor Games





#### **Outdoor Games**







#### **University Sports Meet**



Sports Meet in Vivekanand Mahilla College









#### **Cultural Events**









#### Sports Room



#### Fire Extinguisher



#### <u>Garden</u>



**Canteen** 



<u>Lifts</u>



Parking Space



#### Water Cooler



#### **Photocopy Facility**



#### Intercom Facility



Ramp Facility



#### **Rain Harvesting**



<u>GYM</u>



#### **4.1.1** *The Institution has adequate infrastructure and other facilities*

for

a. teaching – learning, viz., classrooms, laboratories, computing equipment etc
b. ICT – enabled facilities such as smart class, LMS etc.

#### Facilities for Cultural and sports activities, yoga centre, games (indoor and outdoor), Gymnasium, auditorium etc

Facilities for Cultural and sports activities, yoga centre, games (indoor and outdoor), Gymnasium, auditorium etc.

| Campus Area                               | 2095 Sq. M |  |  |  |
|----------