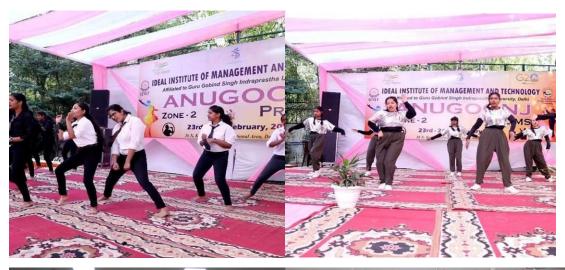

# **National Security Services**

ITS OWN TYPE IN INDIA AND IDEAL SECURITY, DETECTIVE, INTELLIGENCE AND SECURITY CONSULTATANT ORGANISTION

R.O.: 5/37. Gajju Katra, Near Babu Ram School, Shahdara, Delhi-110032 Ph. : 9811886558, 87

Ref. No.

Date 10.4.23

#### To whom it may concern

This is to certify that National Security Services has been providing security services to Ideal Institute of Management and Technology at Plot No. 16X, Karkardooma Institutional Area, Delhi-110092 as per requirement since 2004 to till date.

For NATIONAL SECURITY SERVICES

#### 4.1.1 Infrastructure, Sports, Gym and Cultural Facilities



Indoor Games





#### **Outdoor Games**







#### **University Sports Meet**



Sports Meet in Vivekanand Mahilla College









#### **Cultural Events**









#### Sports Room



#### Fire Extinguisher



#### <u>Garden</u>



**Canteen** 



<u>Lifts</u>



Parking Space



#### Water Cooler



#### **Photocopy Facility**



#### Intercom Facility



Ramp Facility



#### **Rain Harvesting**



<u>GYM</u>



#### **4.1.1** *The Institution has adequate infrastructure and other facilities*

for

a. teaching – learning, viz., classrooms, laboratories, computing equipment etc
b. ICT – enabled facilities such as smart class, LMS etc.

#### Facilities for Cultural and sports activities, yoga centre, games (indoor and outdoor), Gymnasium, auditorium etc

Facilities for Cultural and sports activities, yoga centre, games (indoor and outdoor), Gymnasium, auditorium etc.

| Campus Area                               | 2095 Sq. M |  |  |  |
|--------