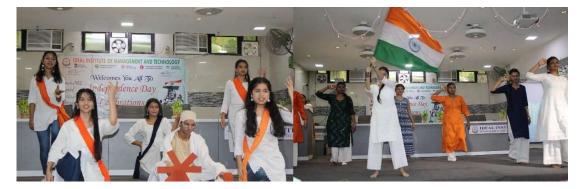

# **National Security Services**

ITS OWN TYPE IN INDIA AND IDEAL SECURITY, DETECTIVE, INTELLIGENCE AND SECURITY CONSULTATANT ORGANISTION

R.O.: 5/37. Gajju Katra, Near Babu Ram School, Shahdara, Delhi-110032 Ph. : 9811886558, 87

Ref. No.

Date 10.4.23

#### To whom it may concern

This is to certify that National Security Services has been providing security services to Ideal Institute of Management and Technology at Plot No. 16X, Karkardooma Institutional Area, Delhi-110092 as per requirement since 2004 to till date.

For NATIONAL SECURITY SERVICES

#### 4.1.1 Infrastructure, Sports, Gym and Cultural Facilities



Indoor Games





#### **Outdoor Games**







#### **University Sports Meet**



Sports Meet in Vivekanand Mahilla College









#### **Cultural Events**









#### Sports Room



#### Fire Extinguisher



#### <u>Garden</u>



**Canteen** 



<u>Lifts</u>



Parking Space



#### Water Cooler



#### **Photocopy Facility**



#### Intercom Facility



Ramp Facility



#### **Rain Harvesting**



<u>GYM</u>



#### **4.1.1** *The Institution has adequate infrastructure and other facilities*

for

a. teaching – learning, viz., classrooms, laboratories, computing equipment etc
b. ICT – enabled facilities such as smart class, LMS etc.

#### Facilities for Cultural and sports activities, yoga centre, games (indoor and outdoor), Gymnasium, auditorium etc

Facilities for Cultural and sports activities, yoga centre, games (indoor and outdoor), Gymnasium, auditorium etc.

| Campus Area                               | 2095 Sq. M |  |  |  |
|------------