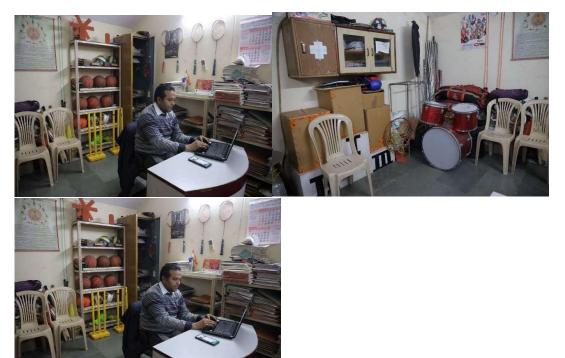

l Security Services**

ITS OWN TYPE IN INDIA AND IDEAL SECURITY, DETECTIVE, INTELLIGENCE AND SECURITY CONSULTATANT ORGANISTION

R.O.: 5/37. Gajju Katra, Near Babu Ram School, Shahdara, Delhi-110032 Ph. : 9811886558, 87

Ref. No.

Date 10.4.23

#### To whom it may concern

This is to certify that National Security Services has been providing security services to Ideal Institute of Management and Technology at Plot No. 16X, Karkardooma Institutional Area, Delhi-110092 as per requirement since 2004 to till date.

For NATIONAL SECURITY SERVICES

#### 4.1.1 Infrastructure, Sports, Gym and Cultural Facilities



Indoor Games





#### **Outdoor Games**







#### **University Sports Meet**



Sports Meet in Vivekanand Mahilla College









#### **Cultural Events**









#### Sports Room



#### Fire Extinguisher



#### <u>Garden</u>



**Canteen** 



<u>Lifts</u>



Parking Space



#### Water Cooler



#### **Photocopy Facility**



#### Intercom Facility



Ramp Facility



#### **Rain Harvesting**



<u>GYM</u>



#### **4.1.1** *The Institution has adequate infrastructure and other facilities*

for

a. teaching – learning, viz., classrooms, laboratories, computing equipment etc
b. ICT – enabled facilities such as smart class, LMS etc.

#### Facilities for Cultural and sports activities, yoga centre, games (indoor and outdoor), Gymnasium, auditorium etc

Facilities for Cultural and sports activities, yoga centre, games (indoor and outdoor), Gymnasium, auditorium etc.

| Campus Area                               | 2095 Sq. M |  |  |  |
|--------------------------------