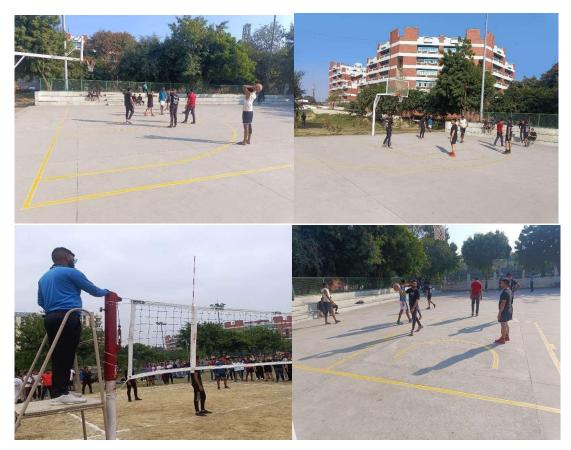

# **National Security Services**

ITS OWN TYPE IN INDIA AND IDEAL SECURITY, DETECTIVE, INTELLIGENCE AND SECURITY CONSULTATANT ORGANISTION

R.O.: 5/37. Gajju Katra, Near Babu Ram School, Shahdara, Delhi-110032 Ph. : 9811886558, 87

Ref. No.

Date 10.4.23

#### To whom it may concern

This is to certify that National Security Services has been providing security services to Ideal Institute of Management and Technology at Plot No. 16X, Karkardooma Institutional Area, Delhi-110092 as per requirement since 2004 to till date.

For NATIONAL SECURITY SERVICES

#### 4.1.1 Infrastructure, Sports, Gym and Cultural Facilities



Indoor Games





#### **Outdoor Games**







#### **University Sports Meet**



Sports Meet in Vivekanand Mahilla College









#### **Cultural Events**









#### Sports Room



#### Fire Extinguisher



#### <u>Garden</u>



**Canteen** 



<u>Lifts</u>



Parking Space



#### Water Cooler



#### **Photocopy Facility**



#### Intercom Facility



Ramp Facility



#### **Rain Harvesting**



<u>GYM</u>



#### **4.1.1** *The Institution has adequate infrastructure and other facilities*

for

a. teaching – learning, viz., classrooms, laboratories, computing equipment etc
b. ICT – enabled facilities such as smart class, LMS etc.

#### Facilities for Cultural and sports activities, yoga centre, games (indoor and outdoor), Gymnasium, auditorium etc

Facilities for Cultural and sports activities, yoga centre, games (indoor and outdoor), Gymnasium, auditorium et