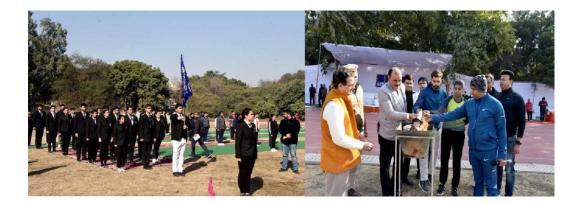

# **National Security Services**

ITS OWN TYPE IN INDIA AND IDEAL SECURITY, DETECTIVE, INTELLIGENCE AND SECURITY CONSULTATANT ORGANISTION

R.O.: 5/37. Gajju Katra, Near Babu Ram School, Shahdara, Delhi-110032 Ph. : 9811886558, 87

Ref. No.

Date 10.4.23

#### To whom it may concern

This is to certify that National Security Services has been providing security services to Ideal Institute of Management and Technology at Plot No. 16X, Karkardooma Institutional Area, Delhi-110092 as per requirement since 2004 to till date.

For NATIONAL SECURITY SERVICES

#### 4.1.1 Infrastructure, Sports, Gym and Cultural Facilities



Indoor Games





#### **Outdoor Games**







#### **University Sports Meet**



Sports Meet in Vivekanand Mahilla College









#### **Cultural Events**









#### Sports Room



#### Fire Extinguisher



#### <u>Garden</u>



**Canteen** 



<u>Lifts</u>



Parking Space



#### Water Cooler



#### **Photocopy Facility**



#### Intercom Facility



Ramp Facility



#### **Rain Harvesting**



<u>GYM</u>



#### **4.1.1** *The Institution has adequate infrastructure and other facilities*

for

a. teaching – learning, viz., classrooms, laboratories, computing equipment etc
b. ICT – enabled facilities such as smart class, LMS etc.

#### Facilities for Cultural and sports activities, yoga centre, games (indoor and outdoor), Gymnasium, auditorium etc

Facilities for Cultural and sports activities, yoga centre, games (indoor and outdoor), Gymnasium, auditorium etc.

| Campus Area                               |