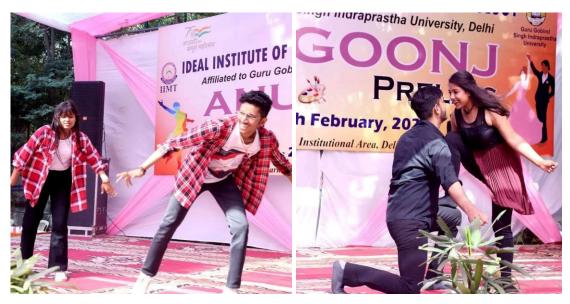

# **National Security Services**

ITS OWN TYPE IN INDIA AND IDEAL SECURITY, DETECTIVE, INTELLIGENCE AND SECURITY CONSULTATANT ORGANISTION

R.O.: 5/37. Gajju Katra, Near Babu Ram School, Shahdara, Delhi-110032 Ph. : 9811886558, 87

Ref. No.

Date 10.4.23

#### To whom it may concern

This is to certify that National Security Services has been providing security services to Ideal Institute of Management and Technology at Plot No. 16X, Karkardooma Institutional Area, Delhi-110092 as per requirement since 2004 to till date.

For NATIONAL SECURITY SERVICES

#### 4.1.1 Infrastructure, Sports, Gym and Cultural Facilities



Indoor Games





#### **Outdoor Games**







#### **University Sports Meet**



Sports Meet in Vivekanand Mahilla College









#### **Cultural Events**









#### Sports Room



#### Fire Extinguisher



#### <u>Garden</u>



**Canteen** 



<u>Lifts</u>



Parking Space



#### Water Cooler



#### **Photocopy Facility**



#### Intercom Facility



Ramp Facility



#### **Rain Harvesting**



<u>GYM</u>



#### **4.1.1** *The Institution has adequate infrastructure and other facilities*

for

a. teaching – learning, viz., classrooms, laboratories, computing equipment etc
b. ICT – enabled facilities such as smart class, LMS etc.

#### Facilities for Cultural and sports activities, yoga centre, games (indoor and outdoor), Gymnasium, auditorium etc

Facilities for Cultural and sports activities, yoga centre, games (indoor and outdoor), Gymnasium, auditorium etc.

| Campus Area                               | 2095 Sq. M |  |  |  |
|------