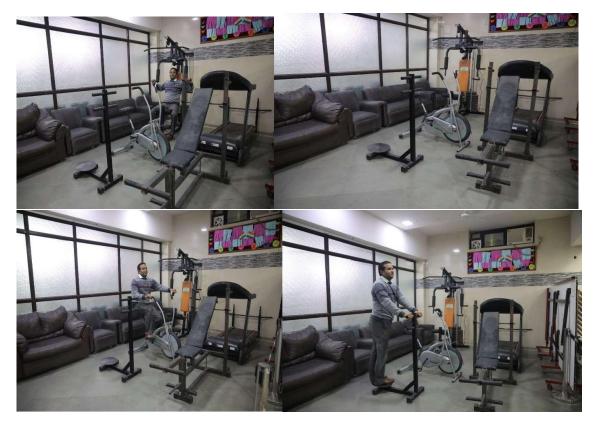

#### **Rain Harvesting**

<u>GYM</u>

# GYM FACILITIES AVAILABLE IN THE INSTITUTE

| S.NO. | NAME OF THE EQUIPMENTS | The state of the |
|-------|------------------------|------------------|
| 1     | ABDOMINAL BENCH        | QUANTITY         |
| 2     | BENCH PRESS            | 01               |
| 3     | CYCLING MACHINE        | 01               |
| 4     | DUMB BELLS             | 01               |
| 5     | INCLINE BENCH PRESS    | 17               |
| 6     | MULTIPUPPOGRA          | 01               |
| 7     | MULTI PURPOSE MACHINE  | 01               |
| 8     | PULL UP BAR            | 01               |
| 9     | PLATES                 | 20               |
|       | RODS                   | 02               |
| 10    | TWISTER                | 01               |
| 11    | DUMBBELL ROD           | 02               |
| 12    | TREADMILL              | 01               |

### **GYM FACILITIES AVAILABLE IN THE INSTITUTE**

| S.NO. | NAME OF THE EQUIPMENTS | QUANTITY |
|-------|------------------------|----------|
| 1.    | ABDOMINAL BENCH        | 01       |
| 2     | BENCH PRESS            | 01       |
| 3     | CYCLING MACHINE        | 01       |
| 4     | DUMB BELLS             | 17       |
| 5     | INCLINE BENCH PRESS    | 01       |
| 6     | MULTI PURPOSE MACHINE  | 01       |
| 7     | PULL UP BAR            | 01       |
| 8     | PLATES                 | 20       |
| 9     | RODS                   | 02       |
| 10    | TWISTER                | 01       |
| 11    | DUMBBELL ROD           | 02       |
| 12    | TREADMILL              | 01       |