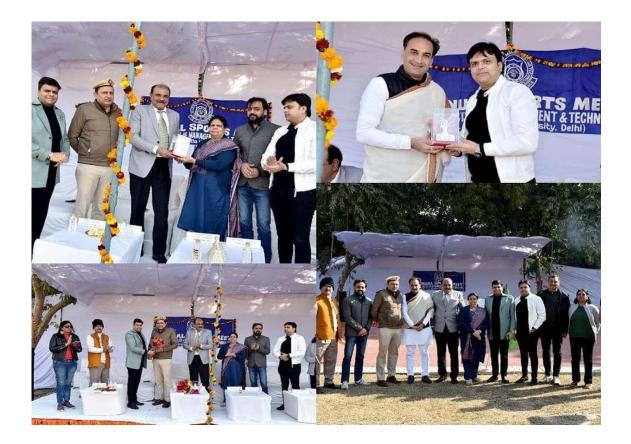

# **National Security Services**

ITS OWN TYPE IN INDIA AND IDEAL SECURITY, DETECTIVE, INTELLIGENCE AND SECURITY CONSULTATANT ORGANISTION

R.O.: 5/37. Gajju Katra, Near Babu Ram School, Shahdara, Delhi-110032 Ph. : 9811886558, 87

Ref. No.

Date 10.4.23

#### To whom it may concern

This is to certify that National Security Services has been providing security services to Ideal Institute of Management and Technology at Plot No. 16X, Karkardooma Institutional Area, Delhi-110092 as per requirement since 2004 to till date.

For NATIONAL SECURITY SERVICES

#### 4.1.1 Infrastructure, Sports, Gym and Cultural Facilities



Indoor Games





#### **Outdoor Games**







#### **University Sports Meet**



Sports Meet in Vivekanand Mahilla College









#### **Cultural Events**









#### Sports Room



#### Fire Extinguisher



#### <u>Garden</u>



**Canteen** 



<u>Lifts</u>



Parking Space



#### Water Cooler



#### **Photocopy Facility**



#### Intercom Facility



Ramp Facility



#### **Rain Harvesting**



<u>GYM</u>



#### **4.1.1** *The Institution has adequate infrastructure and other facilities*

for

a. teaching – learning, viz., classrooms, laboratories, computing equipment etc
b. ICT – enabled facilities such as smart class, LMS etc.

#### Facilities for Cultural and sports activities, yoga centre, games (indoor and outdoor), Gymnasium, auditorium etc

Facilities for Cultural and sports activities, yoga centre, games (indoor and outdoor), Gymnasium, auditorium etc.

| Campus Area                               | 2