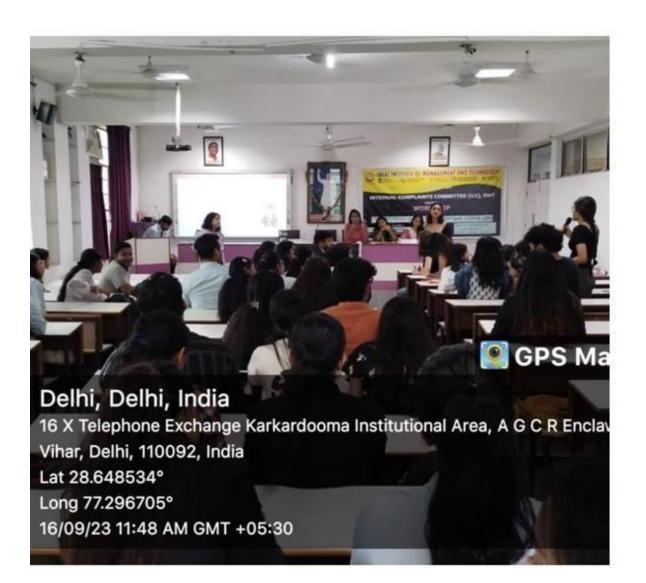

## 4.1.3 Percentage of classrooms and seminar halls with ICT - enabled facilities such as smart class, LMS, etc. (current year data) : 100%

Total number of class rooms with ICT - enabled facilities: 22

## <u>Upload Template: Number of classrooms and seminar halls with ICT facilities Data Requirements:</u>

| Room number or Name of classrooms/Seminar<br>Hall with LCD / WI-FI /LAN facilities with<br>room numbers       | Type of ICT facility                                                                    |
|---------------------------------------------------------------------------------------------------------------|-----------------------------------------------------------------------------------------|
| Main auditorium                                                                                               | 02 LCD projectors with Projection screen, audio system, CCTV cameras, LAN               |
| Mini auditorium                                                                                               | 01 LCD projector, 01 smart board, CCTV camera, audio system, LAN                        |
| Conference room                                                                                               | 01 Smart Board with Projector, audio system, CCTV camera, LAN                           |
| 09 class rooms are equipped with Smart Boards with Projectors                                                 | 09 Smart Boards with Projectors, LAN, Soundbars                                         |
| (003, 004, 105, 204, 304, 305, 503, 504, 505)                                                                 |                                                                                         |
| Out of which 05 rooms are also equipped with Soundbar                                                         |                                                                                         |
| (003, 004, 204, 304, 504)                                                                                     |                                                                                         |
| 13 class rooms are equipped with LCD projectors                                                               | 13 LCD projectors with Screen, LAN                                                      |
| (005, 007, 008, 107, 108, 203, 205, 207, 208, 307, 502, 507, 508)                                             |                                                                                         |
| Total no. of class room with Wi-Fi: 22                                                                        | Wi-Fi facility                                                                          |
| (003, 004, 005, 007, 008, 105, 107, 108,203, 204, 205, 207, 208, 304, 305, 307, 502, 503, 504, 505, 507, 508) |                                                                                         |
| Server room (406)                                                                                             | LAN, Wi-Fi, Printer, Server, Router, Server, Network Switches, Firewall                 |
| Computer Lab (405)                                                                                            | LAN, Wi-Fi, 01 LCD Projector, 01 Projection screen, CCTV Cameras, Mic, Desktops/Laptops |