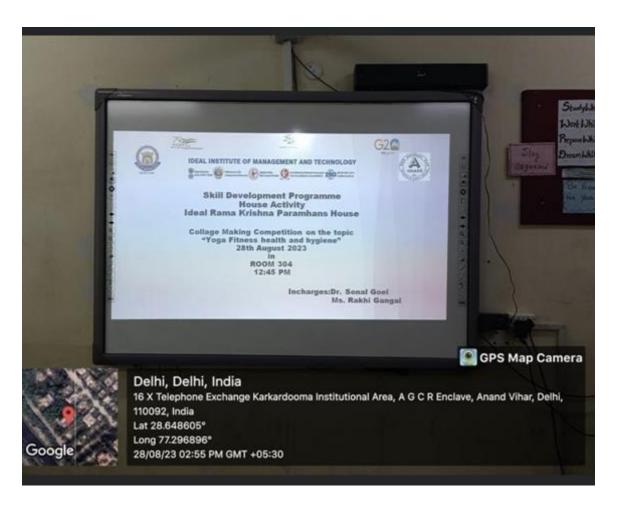

## 4.1.3 Percentage of classrooms and seminar halls with ICT - enabled facilities such as smart class, LMS, etc. (current year data) : 100%

Total number of class rooms with ICT - enabled facilities: 22

## <u>Upload Template: Number of classrooms and seminar halls with ICT facilities Data Requirements:</u>

| Room number or Name of classrooms/Seminar<br>Hall with LCD / WI-FI /LAN facilities with<br>room numbers       | Type of ICT facility                                                                    |
|---------------------------------------------------------------------------------------------------------------|-----------------------------------------------------------------------------------------|
| Main auditorium                                                                                               | 02 LCD projectors with Projection screen, audio system, CCTV cameras, LAN               |
| Mini auditorium                                                                                               | 01 LCD projector, 01 smart board, CCTV camera, audio system, LAN                        |
| Conference room                                                                                               | 01 Smart Board with Projector, audio system, CCTV camera, LAN                           |
| 09 class rooms are equipped with Smart Boards with Projectors                                                 | 09 Smart Boards with Projectors, LAN, Soundbars                                         |
| (003, 004, 105, 204, 304, 305, 503, 504, 505)                                                                 |                                                                                         |
| Out of which 05 rooms are also equipped with Soundbar                                                         |                                                                                         |
| (003, 004, 204, 304, 504)                                                                                     |                                                                                         |
| 13 class rooms are equipped with LCD projectors                                                               | 13 LCD projectors with Screen, LAN                                                      |
| (005, 007, 008, 107, 108, 203, 205, 207, 208, 307, 502, 507, 508)                                             |                                                                                         |
| Total no. of class room with Wi-Fi: 22                                                                        | Wi-Fi facility                                                                          |
| (003, 004, 005, 007, 008, 105, 107, 108,203, 204, 205, 207, 208, 304, 305, 307, 502, 503, 504, 505, 507, 508) |                                                                                         |
| Server room (406)                                                                                             | LAN, Wi-Fi, Printer, Server, Router, Server, Network Switches, Firewall                 |
| Computer Lab (405)                                                                                            | LAN, Wi-Fi, 01 LCD Projector, 01 Projection screen, CCTV Cameras, Mic, Desktops/Laptops |