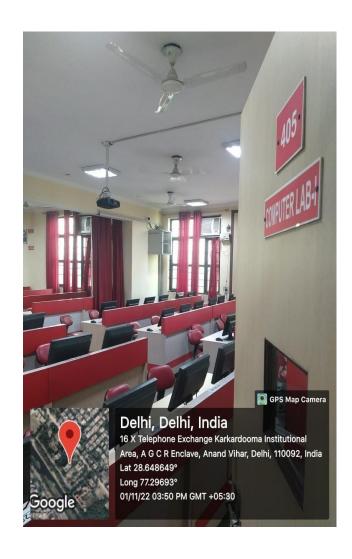

Room No. 504

Room No. 505 Room No. 507

Room No. 508

Server Room(406)

LAN, Wi-Fi

Printer, Scanner, Photocopier

Computer Lab(405)

Computer Lab, 01 LCD Projector, 01 Screen

Compuer Lab, 01 Camera

Computer Lab, 01 Camera

LAN PORT – COMPUTER LAB

COLLAR MIC(4)