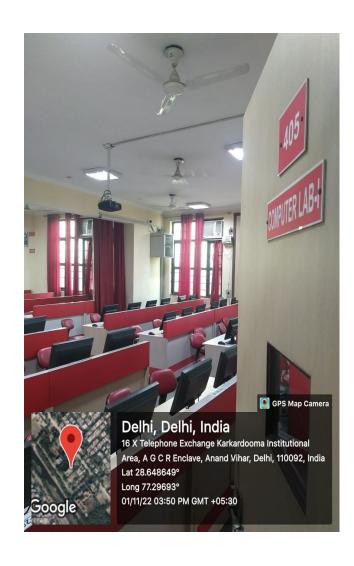

Room No. 504

Room No. 505 Room No. 507

Room No. 508

Server Room(406)

LAN, Wi-Fi

Printer, Scanner, Photocopier

Computer Lab(405)

Computer Lab, 01 LCD Projector, 01 Screen

Compuer Lab, 01 Camera

Computer Lab, 01 Camera

LAN PORT – COMPUTER LAB

COLLAR MIC(4)

## **SOFTWARES**

Microsoft office – 2007

Borland C++

Visual Basic 6.0 Oracle 9.0

Micro Media Flash 8.0

Micro Media dreamweaver

Linux Adobe Reader

Windows 11