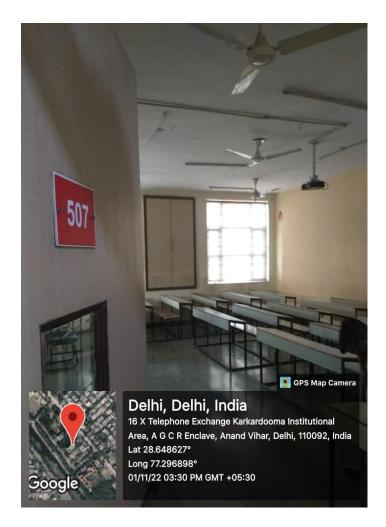

ROOM NO.304, WALL MOUNTED PROJECTOR

ROOM NO.504, WALL MOUNTED PROJECTOR

ROOM NO.505, WALL MOUNTED PROJECTOR

ROOM NO.507, WALL MOUNTED PROJECTOR

COMPUTER LAB, WALL MOUNTED PROJECTOR

CONFERENCE ROOM, WALL MOUNTED PROJECTOR